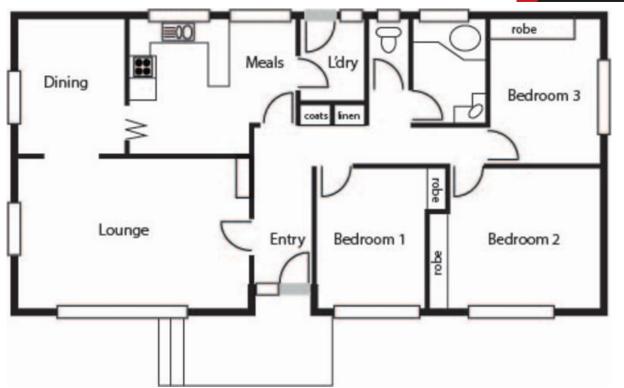

## Fantastic entry level home!

This privately built three bedroom home is nestled in a quiet loop street with a beautiful northerly aspect. The living room and two of the bedrooms are bathed in sunshine.

Inside the new owners will be able to enjoy the renovated bathroom and ducted reverse cycle air conditioning from day one. The bedrooms all have built in cupboards with the third bedroom featuring a great built in desk and book shelf.

This home has scope to further add value by some cosmetic improvements and a new kitchen but it is in perfect working condition.

Features:

Price: Under Offer

**EER:** 1.5

Tom Ellis

**Ashleigh Curtis** 

0412 622 006