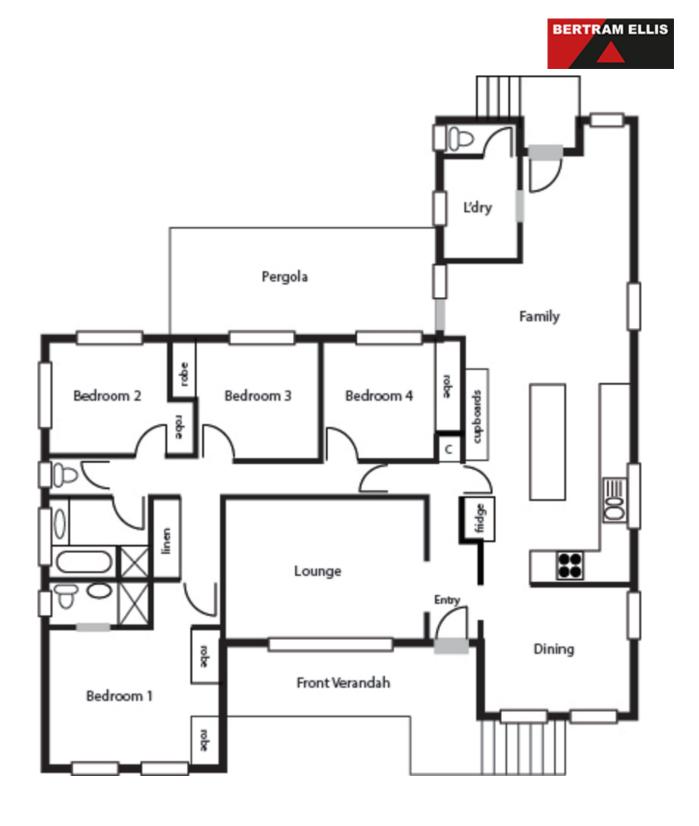

## Ready for family living!

This generously proportioned four bedroom ensuite home is located in a sought after pocket of the suburb on the gentle slopes of Mt Taylor with a pleasant outlook to the Brindabella Mountains.

All the new owners will need to do is move in and enjoy this home as it has been lovingly renovated and maintained over the years by the owners. The floor plan incorporates a large kitchen with an island bench that opens into the family room. Separate formal lounge and dining rooms are ready for entertaining.