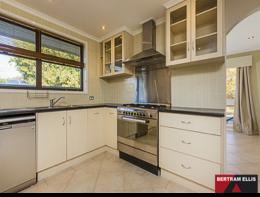

All the new owners will need to do is move in and enjoy this home as it has been lovingly renovated and maintained over the years by the owners. The floor plan incorporates a large kitchen with an island bench that opens into the family room. Separate formal lounge and dining rooms are ready for entertaining.