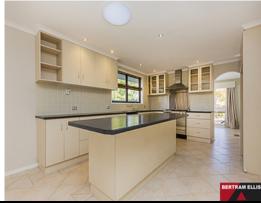

All the new owners will need to do is move in and enjoy this home as it has been lovingly renovated and maintained over the years by the owners. The floor plan incorporates a large kitchen with an island bench that opens into the family room. Separate formal lounge and dining rooms are ready for entertaining.