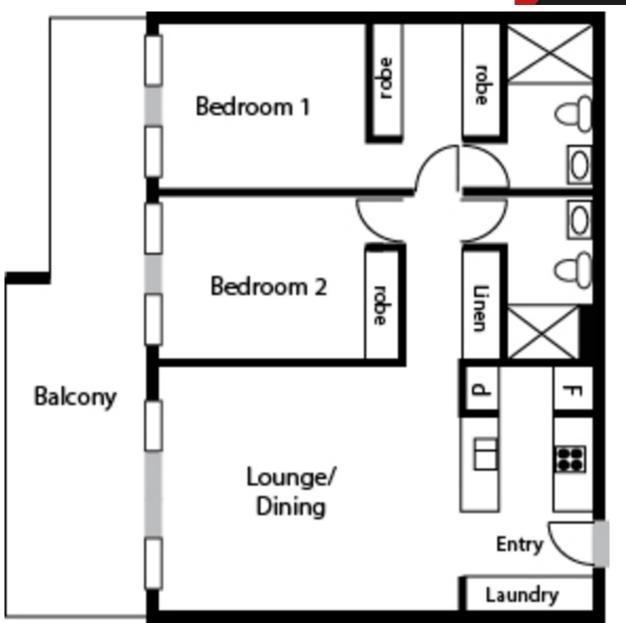

This as new north facing two bedroom ensuite apartment is bathed in natural light. It has an enormous balcony (27sqm) that is accessed by both bedrooms and the living area. This property is located on the first floor and can be easily accessed from the secure foyer entrance or from the basement carpark via the stairs or lift access.

Be the first to soak up the sunny aspect and enjoy the quality on offer in this spacious apartment.

Features include:

Price: \$450 per week

**Tom Ellis** 

**Ashleigh Curtis** 