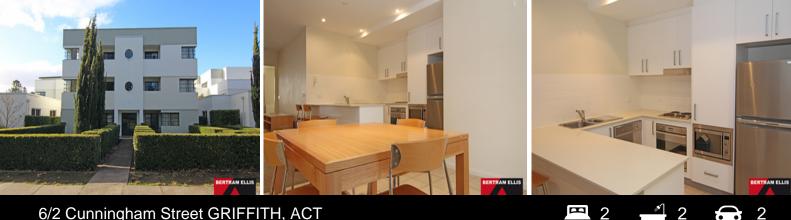

## 6/2 Cunningham Street GRIFFITH, ACT

The apartment is beautifully appointed with a kitchen and two bathrooms present well. The kitchen features quality smeg appliance and stone bench tops.

This property has a large covered balcony off the living room and second smaller balcony at the front of the apartment.