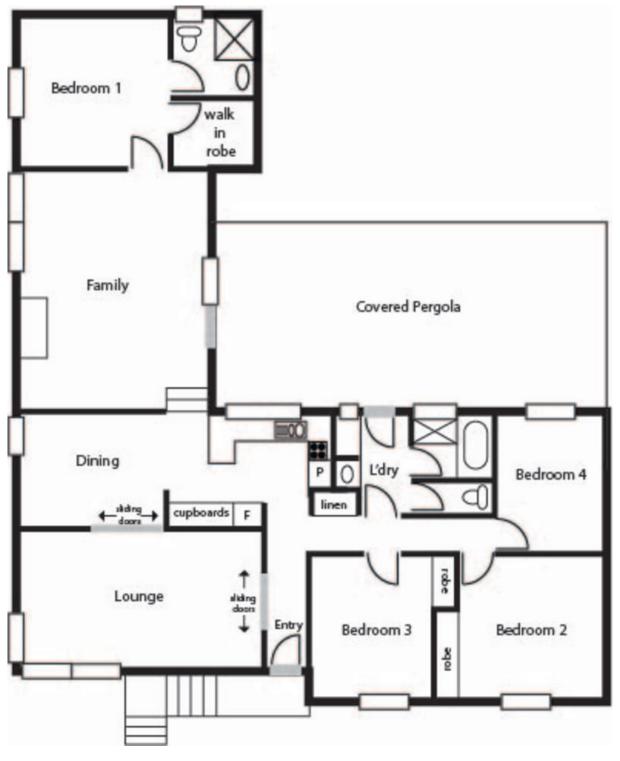

The floor plan works really well with a separate dining room and two spacious living rooms. The second living room is an extension that leads to the master bedroom with ensuite and walk in robe.

A double lock up garage with remote controlled door rounds off this complete package!