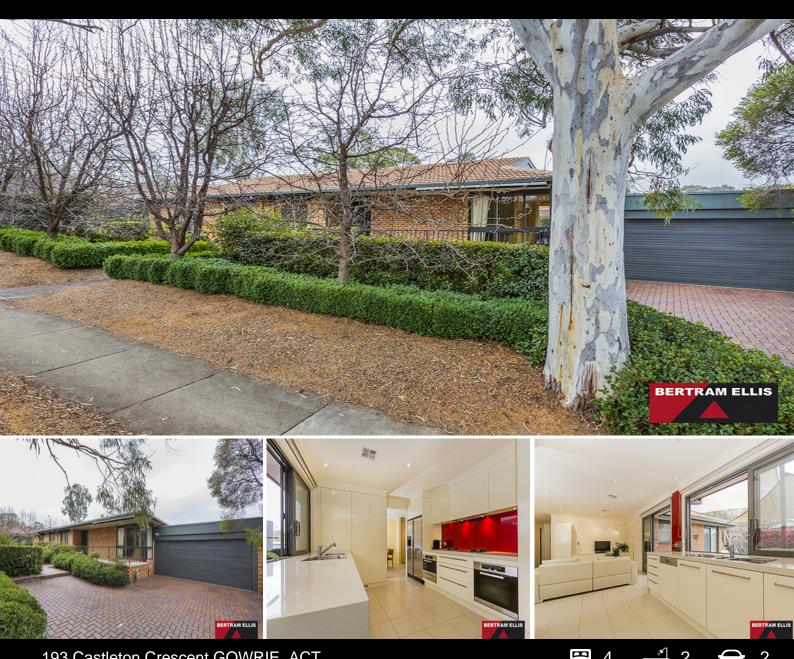

## 193 Castleton Crescent GOWRIE, ACT

## A family home of unmatched inclusions!

This four bedroom ensuite home with a study is in first class condition, it is ready for the new owners to enjoy all of the design and creature comforts on offer!

The handy location within walking distance of two primary schools and cycling distance of four secondary schools will appeal to those after a family friendly location.

| Price: | \$725,000+ |
|--------|------------|
| EER:   | 4          |

4

2

Features include and are not limited to: Double carport with remote controlled door and work shop space Paved driveway

**Tom Ellis** 0412 622 006 **Ashleigh Curtis** 

2

www.bertramellis.com.au

193 Castleton Crescent, GOWRIE, ACT