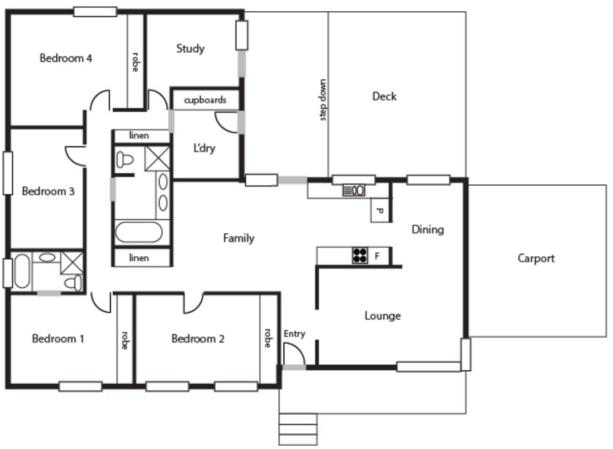

## A family home of unmatched inclusions!

This four bedroom ensuite home with a study is in first class condition, it is ready for the new owners to enjoy all of the design and creature comforts on offer!

4

2

Features include and are not limited to: Double carport with remote controlled door and work shop space Paved driveway

**Tom Ellis** 0412 622 006 **Ashleigh Curtis** 

2

www.bertramellis.com.au

193 Castleton Crescent, GOWRIE, ACT