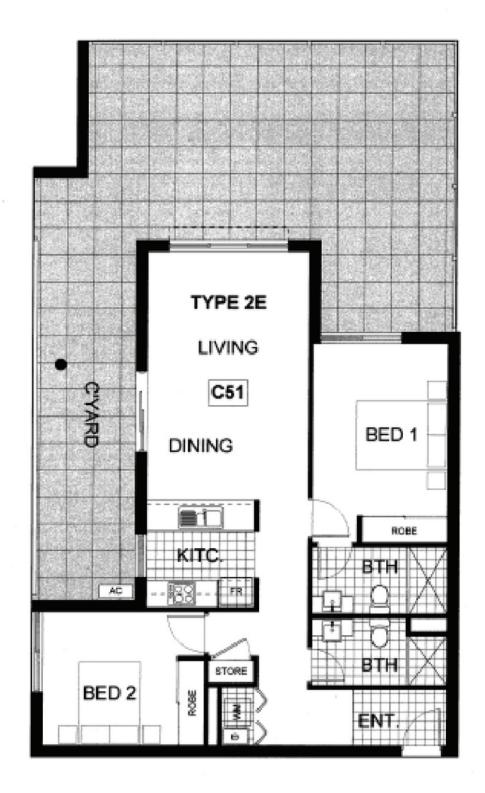

## Ground floor two bedroom ensuite apartment with a spacious courtyard!

This ground floor apartment, located close to Stromlo Forest Park, has a great floor plan with good separation in the bedrooms and great flow from the living area into the 61sqm courtyard. Enjoy apartment living with enough outdoor space for a BBQ with friends.

The development has an in-ground pool and communal BBQ facilities. This property has two security access car parking places.

Apartment size 81sqm Courtyard 61sqm

- Reverse-cycle air conditioning
- Built-in wardrobes