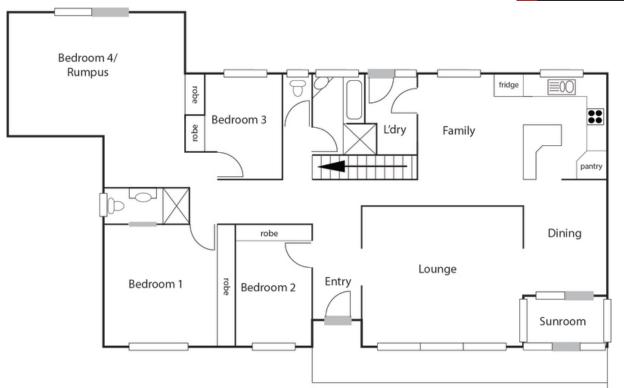

## 14 Banvard Place CHAPMAN, ACT

## Cul-de-sac location!

This spacious north facing family home is nestled at the elevated end of a quiet cul-de-sac with a filtered tree top out look to the north.

You won't want to delay your inspection of this superior home as the list of features and inclusions is amazing!

The kitchen is brilliant and features: a pyrolytic oven, Miele dishwasher and large pantry cupboard. It opens into the meals/family room.

On these cold winter evenings the automatic garage door into the oversized double garage (with internal access and storage space) will be a blessing.