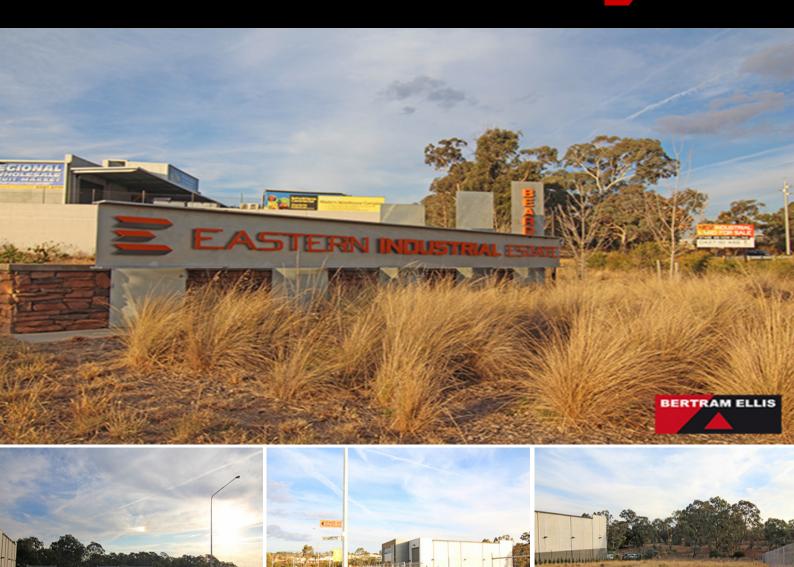

## One of the best value sites available!

It is no wonder that Eastern Industrial Estate has attracted many buyers to take advantage of the building opportunities so close to Queanbeyan, Fyshwick and the Canberra Airport.

This large 2,361sqm block is beautifully positioned at the entrance of the Estate giving it great street appeal for signage and very easy access to the arterial roads. The block slopes gently from the front to the rear and backs onto open parkland.