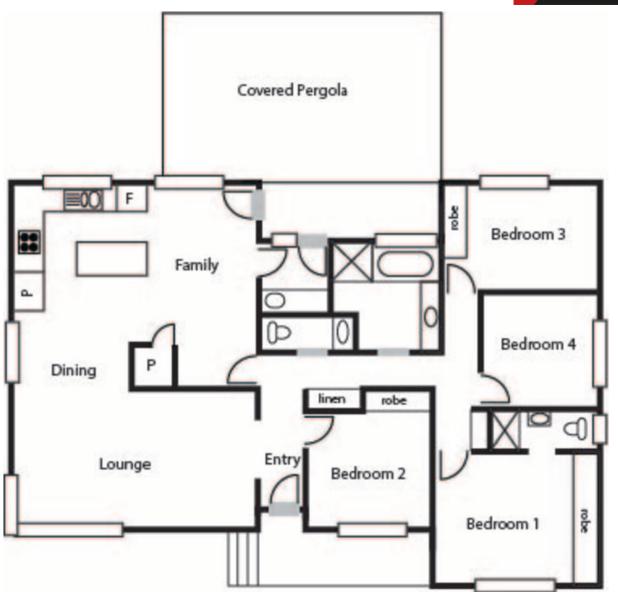

## 195 Namatjira Drive FISHER, ACT

## Move straight in!

All of the hard work renovating has been done allowing the new owners to move straight in and enjoy this four bedroom ensuite home from day one!

The open plan living areas capture the natural light beautifully show casing the hardwood polished floor boards. You could be the envy of your friends with custom built kitchen featuring a large island bench, 900mm Blanco oven and soft close draws.

- Polishes hardwood floor boards
- Ducted reverse cycle air conditioning
- Dream kitchen, 900mm oven
- Renovated bathroom and ensuite

Price: Auction EER: 1

Tom Ellis

**Ashleigh Curtis** 

0412 622 006