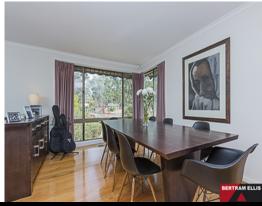

## Move straight in!

All of the hard work renovating has been done allowing the new owners to move straight in and enjoy this four bedroom ensuite home from day one!

The open plan living areas capture the natural light beautifully show casing the hardwood polished floor boards. You could be the envy of your friends with custom built kitchen featuring a large island bench, 900mm Blanco oven and soft close draws.