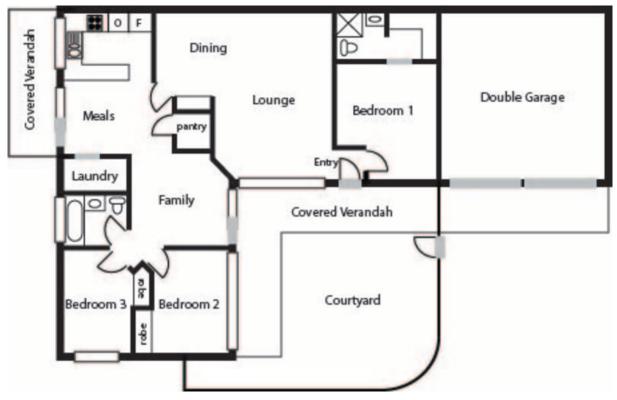

The floor plan is arguably the pick of the bunch providing good separation in the two spacious living areas and a segregated main bedroom with ensuite. The light filled lounge/dining room looks out into the private courtyard setting whilst the family room flows from the front to rear courtyard. The kitchen is well equipped and the walk in pantry cupboard is enormous.