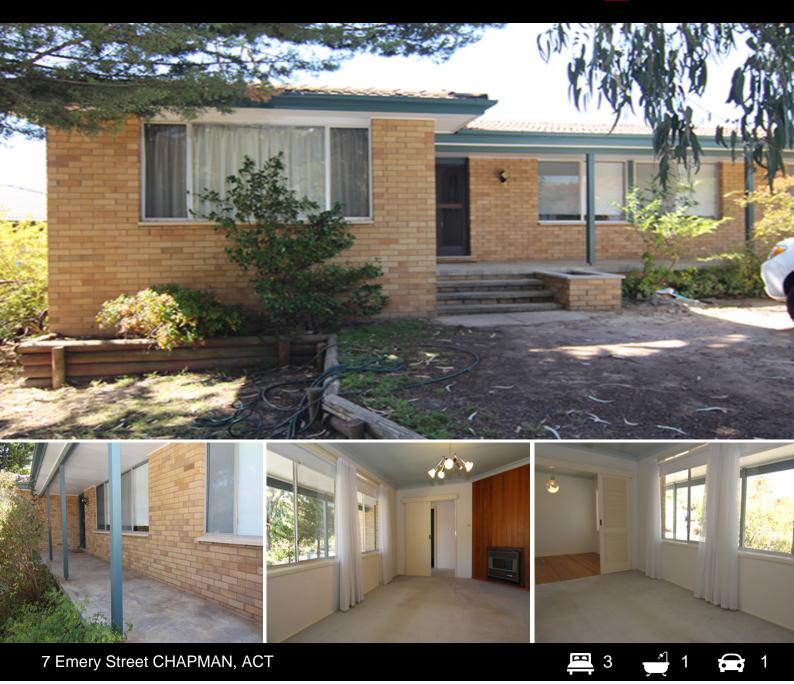

## Short term or 12 month lease available!

This privately built three bedroom home is located in the heart of Chapman only several minutes stroll to the playing fields, Primary school and shops.

The home offers a separate lounge and dining room with a kitchen meals area that opens to the private rear garden. The kitchen has brand new appliances including oven, hot plates and dishwasher!

Two of the three bedrooms have built in cupboards. The bathroom is in fantastic condition and features a separate shower and bath.

Private rear garden New kitchen appliances Price:

\$430 per week

**Tom Ellis** 0412 622 006