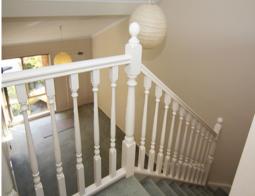

The vaulted ceiling in the main living area of the property adds an extra dimension to the living space. Upstairs the loft living space is much larger than a bedroom and captures the breeze beautifully.