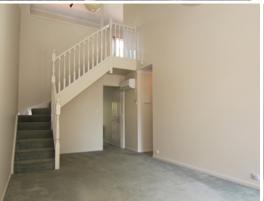

The vaulted ceiling in the main living area of the property adds an extra dimension to the living space. Upstairs the loft living space is much larger than a bedroom and captures the breeze beautifully.