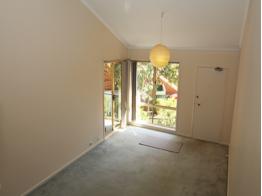

The vaulted ceiling in the main living area of the property adds an extra dimension to the living space. Upstairs the loft living space is much larger than a bedroom and captures the breeze beautifully.