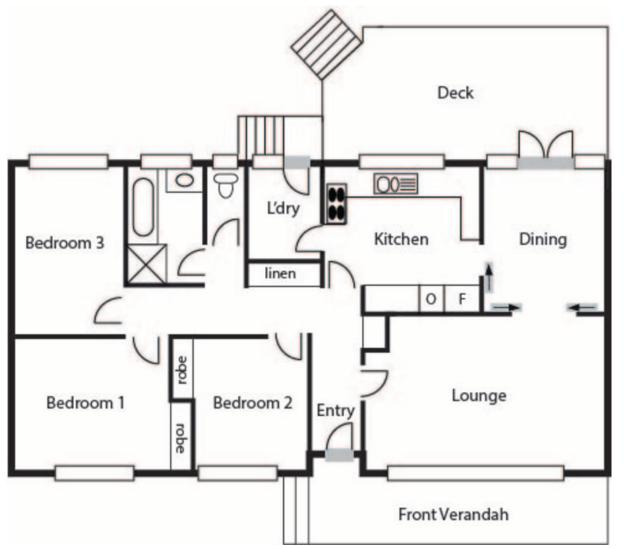

## Fantastic location, massive potential to add value!

This north facing privately built three bedroom home is located in a quiet street with views from the rear deck of the Brindabella Mountains.

The new owner will most likely want to make some upgrades to the home such as a new kitchen but they will also benefit from the existing features in situ. They include such features as the beautiful hard wood floor boards that would look stunning polished and the landscaped rear gardens that with just a little TLC will once again be a private leafy oasis.