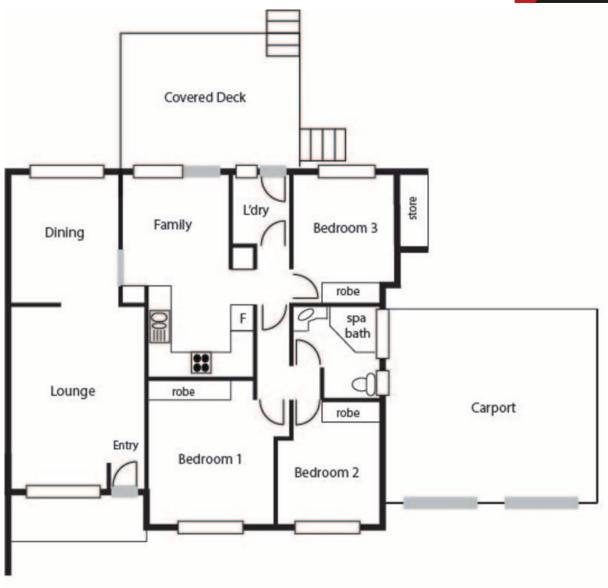

The floor plan provides for a large formal lounge room, separate dining and a meals area off the kitchen that leads to the large covered deck that sits beautifully in the private rear garden. This secluded north facing garden setting is a pleasure to inspect.