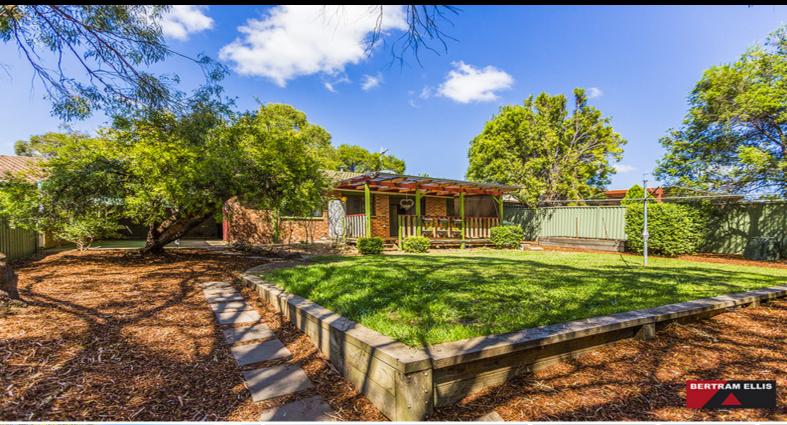

The floor plan provides for a large formal lounge room, separate dining and a meals area off the kitchen that leads to the large covered deck that sits beautifully in the private rear garden. This secluded north facing garden setting is a pleasure to inspect.