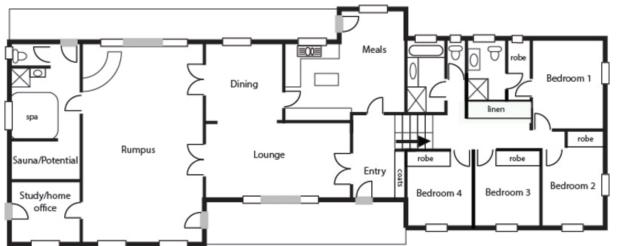

## Living on a grand scale!

Located at the top of Chapman on metres away from the walking trails along Cooleman Ridge is this expansive home offering a generous mix of formal and informal living areas and plenty of large bedrooms plus a home office with a separate entrance. Having been the current owners family home and for many years they have taken a great deal of pride and joy in ensuring that it is in fantastic condition for the new owners to enjoy the tranquil setting from day one.

The landscaped gardens with the inground pool and open living spaces will make this home an attractive proposition to many family buyers.

Half way between these levels the spacious lounge and dining room flow from the well equipped kitchen. An enormous rumpus room with provision for a wet bar, leads to the study/home