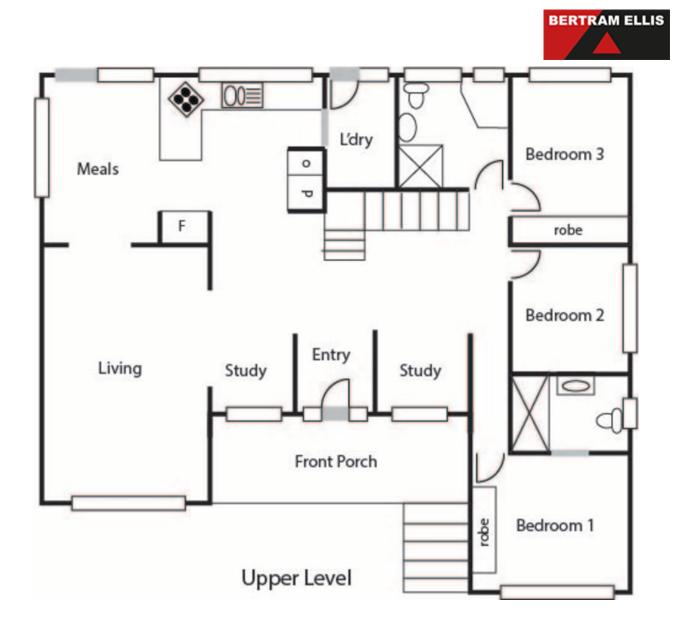

## Large pet friendly family home!

This four bedroom ensuite home is located at the top of Duffy with views to the city. The home features a renovated kitchen with granite bench tops opening into the dining meals room that leads out to the rear deck and pool area. A great flow for entertaining.

The large formal lounge room captures the elevated outlook. There are two good sized study/utility areas near the front entrance.

Downstairs the spacious fourth bedroom has access to a second ensuite bathroom via the play room.