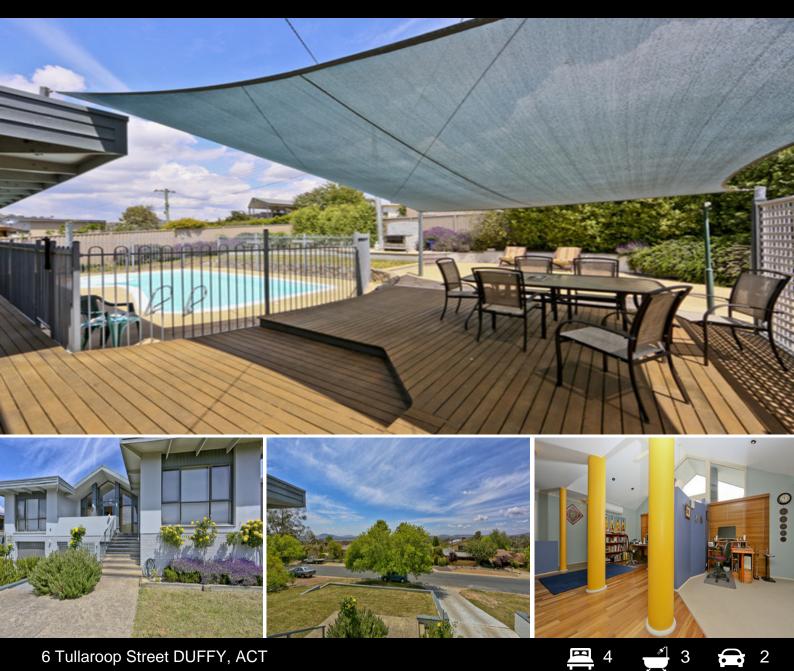

## Large pet friendly family home!

This four bedroom ensuite home is located at the top of Duffy with views to the city. The home features a renovated kitchen with granite bench tops opening into the dining meals room that leads out to the rear deck and pool area. A great flow for entertaining.

The large formal lounge room captures the elevated outlook. There are two good sized study/utility areas near the front entrance.

Downstairs the spacious fourth bedroom has access to a second ensuite bathroom via the play room.