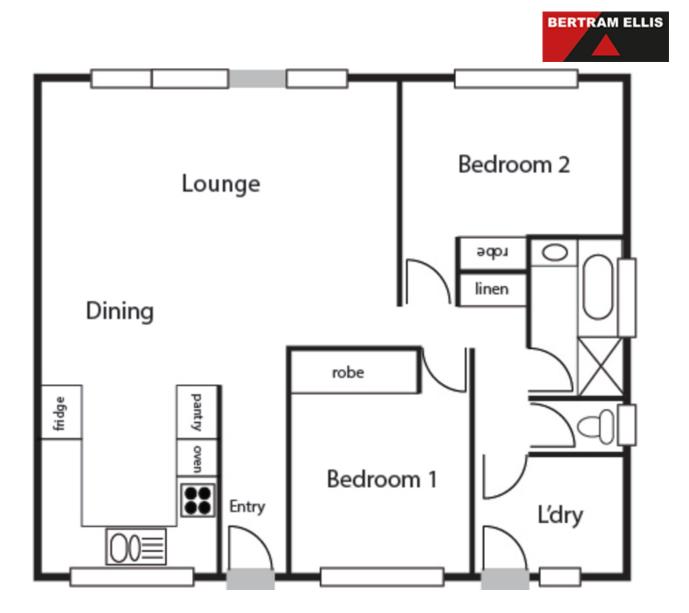

## Private two bedroom sanctuary!

This two bedroom separate title townhouse is located in a quiet cul-de-sac within a short stroll of Cooleman Court. The light filled living areas flow to a private paved courtyard beautifully.

The property is beautifully presented and features a renovated kitchen, modern bathroom with separate bath, gas heating and ducted evaporative cooling. Both of the bedrooms have a built in cupboards and there is a large linen cupboard in the hallway.