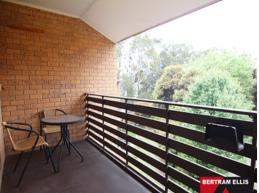

## Secure top floor in "The Hermitage"

This one bedroom apartment is the complete package. The floor plan provides for a separate laundry, private bathroom with bath and shower and a balcony with a view into the central gardens.