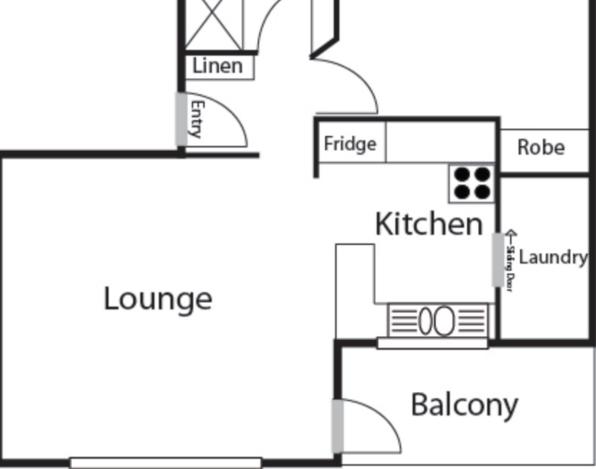

## Secure top floor in "The Hermitage"

This one bedroom apartment is the complete package. The floor plan provides for a separate laundry, private bathroom with bath and shower and a balcony with a view into the central gardens.

The apartment is located only a short stroll from all of the conveniences of the Woden Plaza and the express bus to the city centre.

With; security access, single carport and secure storage this apartment is sure to appeal to both investors and owner occupiers alike.