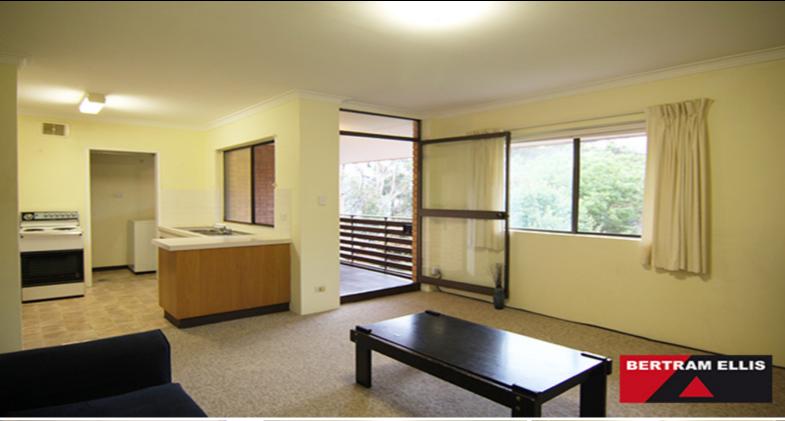

## Secure top floor in "The Hermitage"

This one bedroom apartment is the complete package. The floor plan provides for a separate laundry, private bathroom with bath and shower and a balcony with a view into the central gardens.

The apartment is located only a short stroll from all of the conveniences of the Woden Plaza and the express bus to the city centre.

With; security access, single carport and secure storage this apartment is sure to appeal to both investors and owner occupiers alike.