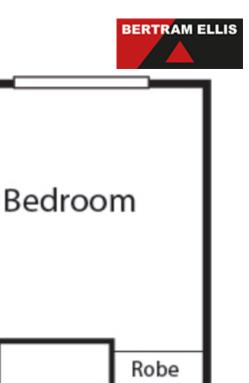

## Secure top floor in "The Hermitage"

This one bedroom apartment is the complete package. The floor plan provides for a separate laundry, private bathroom with bath and shower and a balcony with a view into the central gardens.