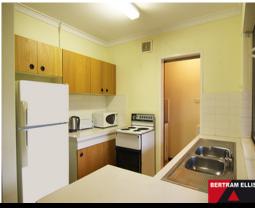

## Secure top floor in "The Hermitage"

This one bedroom apartment is the complete package. The floor plan provides for a separate laundry, private bathroom with bath and shower and a balcony with a view into the central gardens.