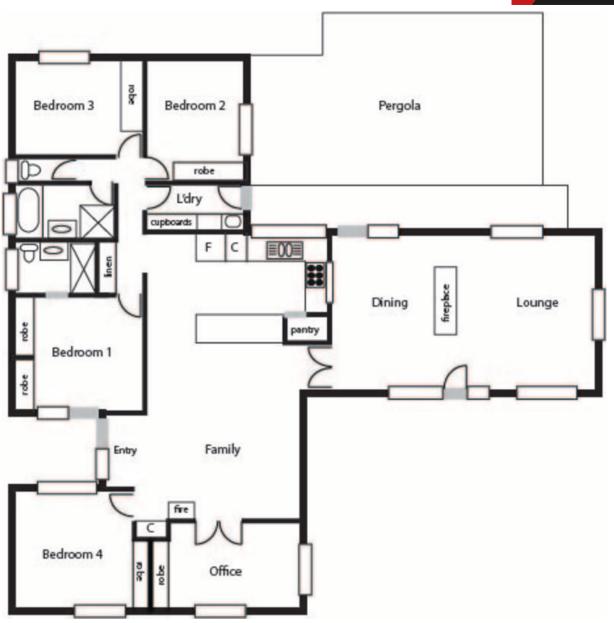

## Loaded with appeal!

This renovated four bedroom ensuite home has something for the whole family to get excited about! With a combined 288sqm house size incorporating an impressive 217sqm of living space the family will be able to spread out and enjoy their own space. It is located in a quiet section of the suburb only one street back from the walking trails that lead to Cooleman Ridge.

All four of the bedrooms are large and feature built in cupboards. In addition to the four bedrooms a home office opens from the living room.

The games room located off the side of the double garage will definitely be a hit for the teenagers!