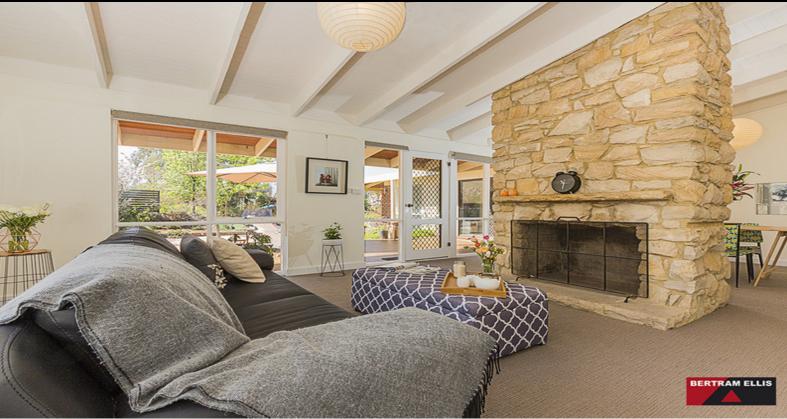

## Loaded with appeal!

This renovated four bedroom ensuite home has something for the whole family to get excited about! With a combined 288sqm house size incorporating an impressive 217sqm of living space the family will be able to spread out and enjoy their own space. It is located in a quiet section of the suburb only one street back from the walking trails that lead to Cooleman Ridge.

All four of the bedrooms are large and feature built in cupboards. In addition to the four bedrooms a home office opens from the living room.

The games room located off the side of the double garage will definitely be a hit for the teenagers!