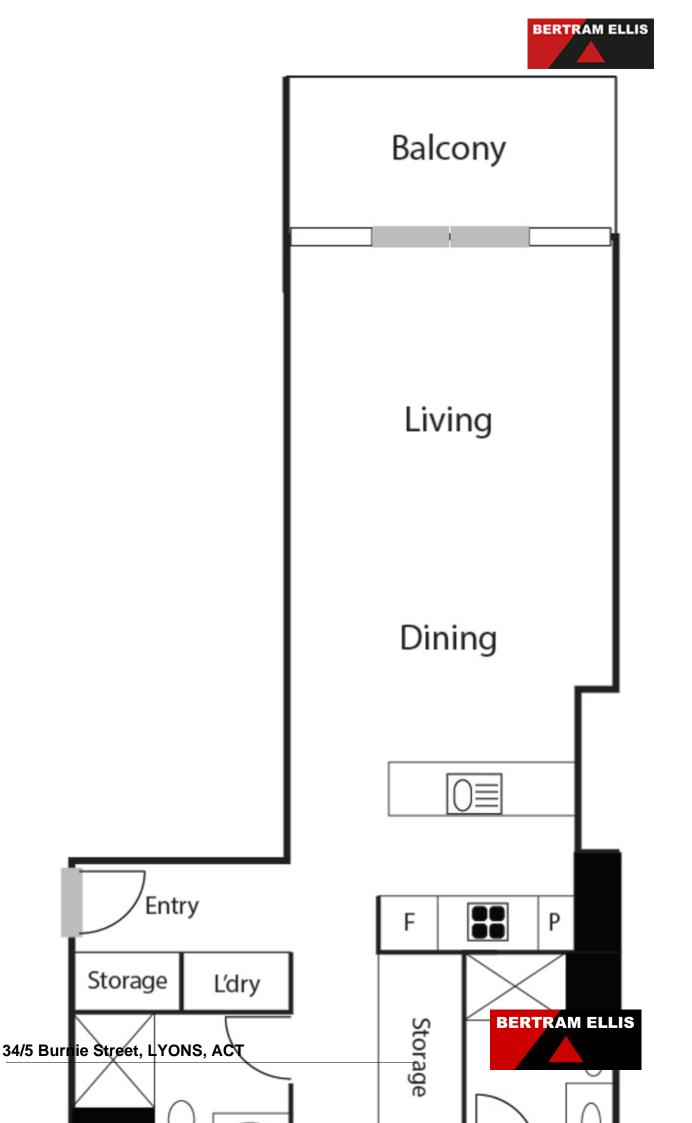

Positioned on the first floor the private and generously proportioned living areas (93sqm) flow to the balcony capturing the sun and the view.

The development has a swimming pool with open garden areas and BBQ facilities.