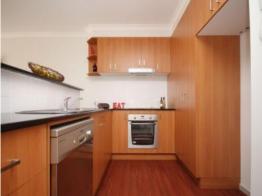

The apartment is generously proportioned with two good sized bedrooms, the main with ensuite. The kitchen features Bosch appliances and stone bench tops and opens into the large north facing living room that leads out to the balcony.