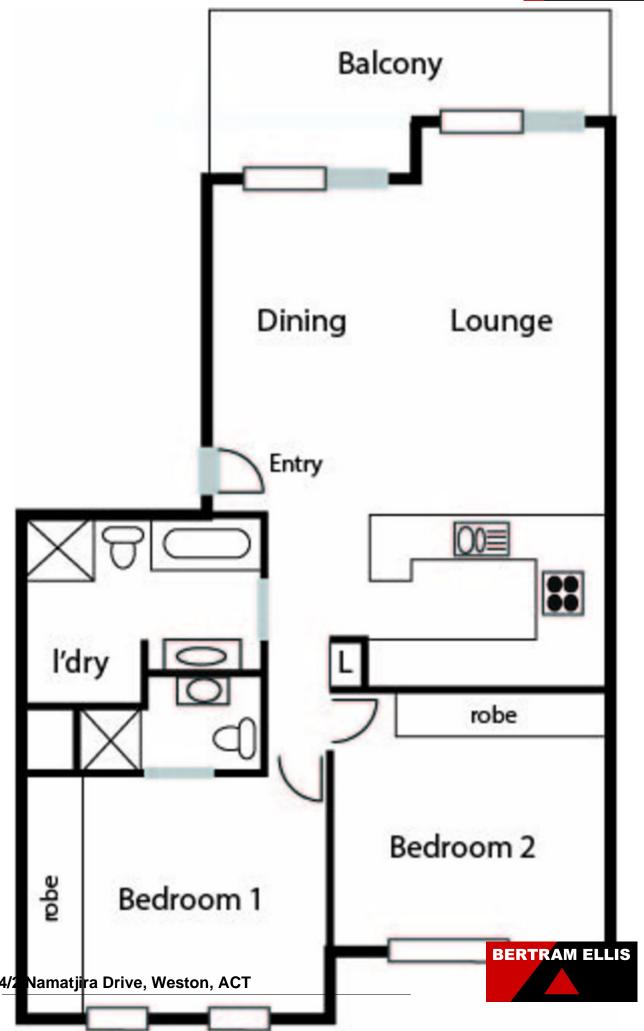

## The size will surprise!

This sun drenched first floor two bedroom ensuite apartment is conveniently located in Weston only a minute's stroll to all of the conveniences of Cooleman Court shopping precinct. With the increase of cafe's and eateries at your door step this location is sure to be a hit.

The apartment is generously proportioned with two good sized bedrooms, the main with ensuite. The kitchen features Bosch appliances and stone bench tops and opens into the large north facing living room that leads out to the balcony.

The laundry and bathroom are combined with the added bonus of a separate shower and bath.

Price: \$540 per week

EER:

Helen O'Callaghan Ashleigh Curtis