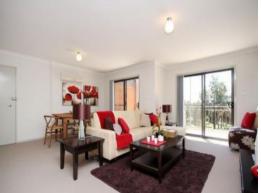

The apartment is generously proportioned with two good sized bedrooms, the main with ensuite. The kitchen features Bosch appliances and stone bench tops and opens into the large north facing living room that leads out to the balcony.