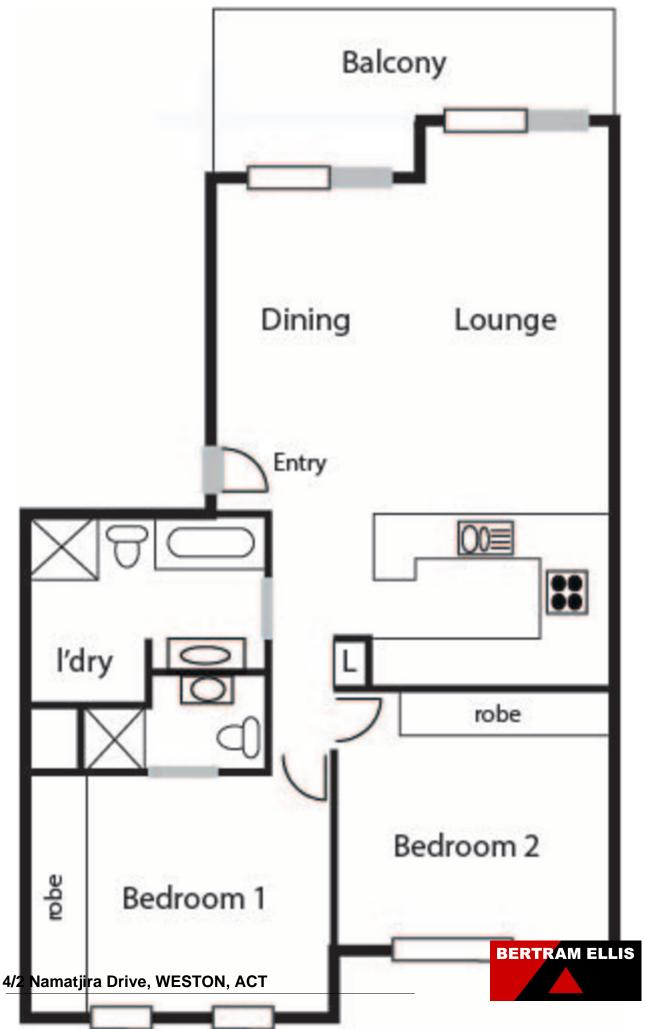

The apartment is generously proportioned with two good sized bedrooms, the main with ensuite. The kitchen features Bosch appliances and stone bench tops and opens into the large north facing living room that leads out to the balcony.

The laundry and bathroom are combined with the added bonus of a separate shower and bath.

This property may suit an investor that is looking for a set and forget style investment o

Price: **Under Offer** 