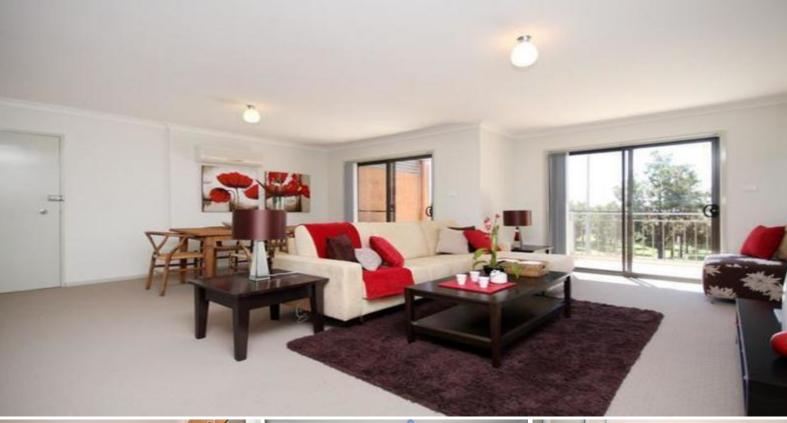

The apartment is generously proportioned with two good sized bedrooms, the main with ensuite. The kitchen features Bosch appliances and stone bench tops and opens into the large north facing living room that leads out to the balcony.