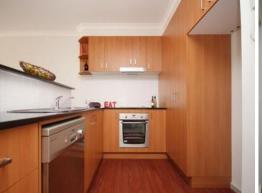

The apartment is generously proportioned with two good sized bedrooms, the main with ensuite. The kitchen features Bosch appliances and stone bench tops and opens into the large north facing living room that leads out to the balcony.