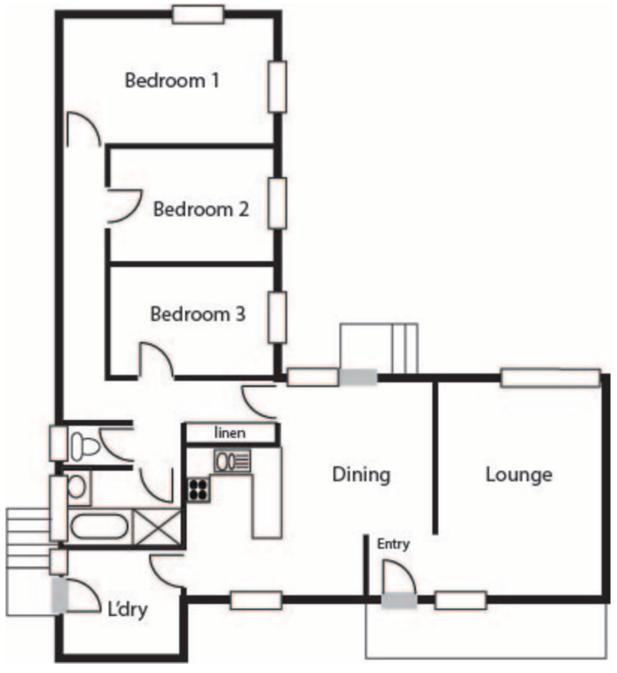

## Enormous 1069sqm block of land!

This beautifully presented three bedroom home is located in an elevated position in a quiet loop street on the slopes of Mt Taylor. It is in fantastic condition for its age. With a renovated kitchen and polished floor boards in the living areas you feel at home straight away. The gentle slope of the 1069 sqm block provides for an elevated outlook from the living areas.