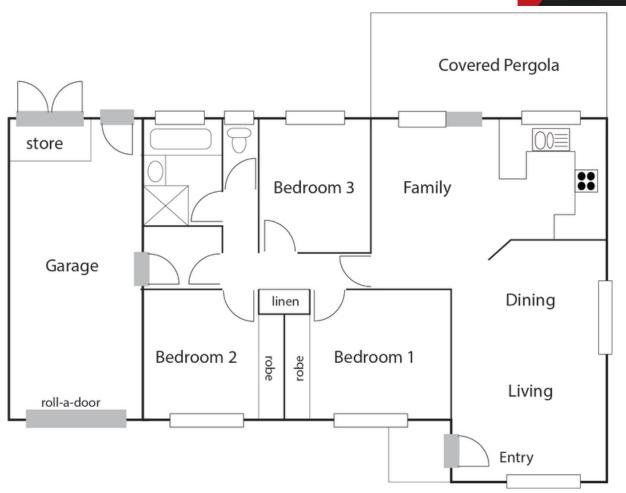

The property features a sunny living room at the front of the property flowing through to a combined kitchen meals area. From here a sliding door open out onto the covered pergola area at the rear almost doubling the effective usable living space of the townhouse.

The private gardens have been well cared for and the secure garage has internal access.

Price: Under Offer

EER: 1.5

Tom Ellis

0412 622 006