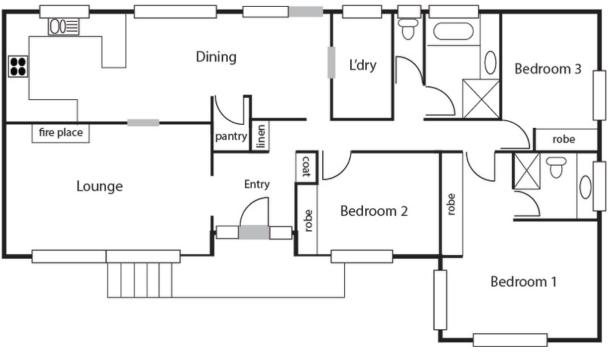

## Endless options for amazing blank canvas!

This three bedroom ensuite home is well sighted on an enormous 1098sqm block allowing plenty of room for; an extension, a pool or extra parking. The home has been well loved by the owner for its handy location within walking distance of schools, shops and public transport. It is now ready for a new lease of life!

The block has a gentle slope from front to back giving a pleasant outlook at the rear towards Mt Taylor.

The bathroom, ensuite and laundry are all a good size and ready for renovation.

A double garage is located behind the home with a mechanics pit positioned in front of it. With plenty of room for trailers boats, motor homes or horse floats your options are seem