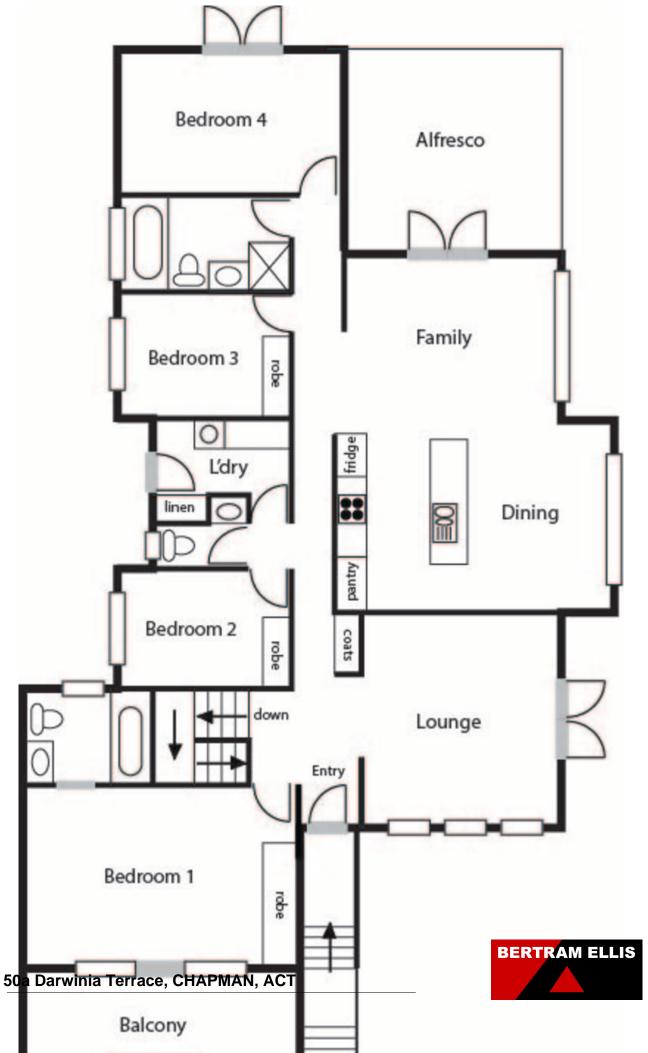

## 50a Darwinia Terrace CHAPMAN, ACT

## Surround yourself with style

This visually striking four bedroom ensuite home is sure to impress following and internal inspection. Built in 2004 on half of an enormous 1642sqm block of land, this residence has the advantage of siding open parkland leading to the walking trails along Cooleman Ridge. Its deceptive elevation provides for a pleasant outlook to the North towards the city.