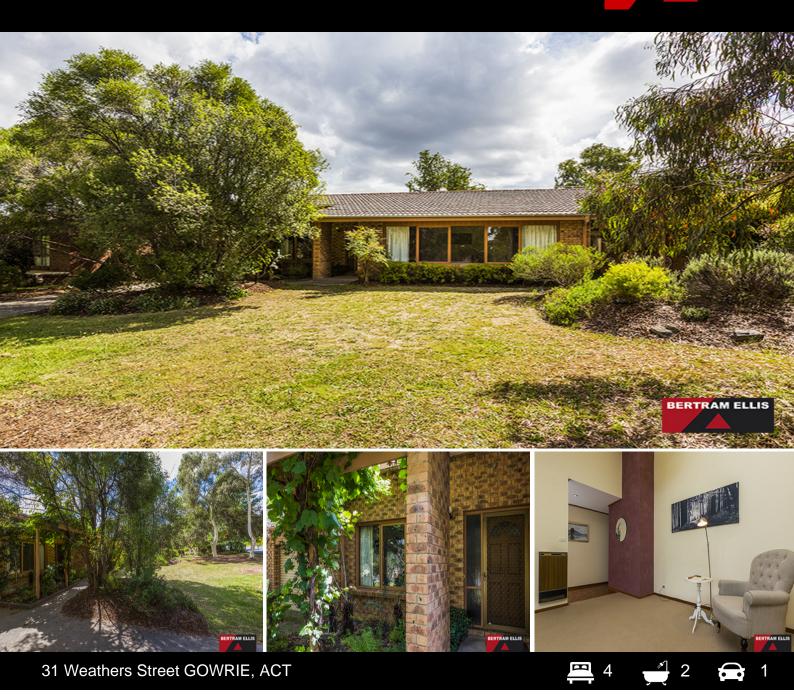

## Perfect for family living!

This four bedroom ensuite home located within easy walking distance to Gowrie Primary and Chisholm high schools is a real surprise package!

It offers a large lounge combined dining room with a vaulted ceiling creating a wonderful feeling of space that faces out into the front garden. On the northern side of the home a large architecturally designed extension has opened up the living area to create a spacious family room, bathed in sunshine. It also incorporates a segregated bedroom, ideal for a teenager along with a study area.

The remaining three bedrooms are all feature built in cupboards and the main bedroom boasts an ensuite.

This really is a great family home located in a quiet street within close proximity to Erindale & Chisholm shopping centres with the open park lands of Fadden Pines and other child