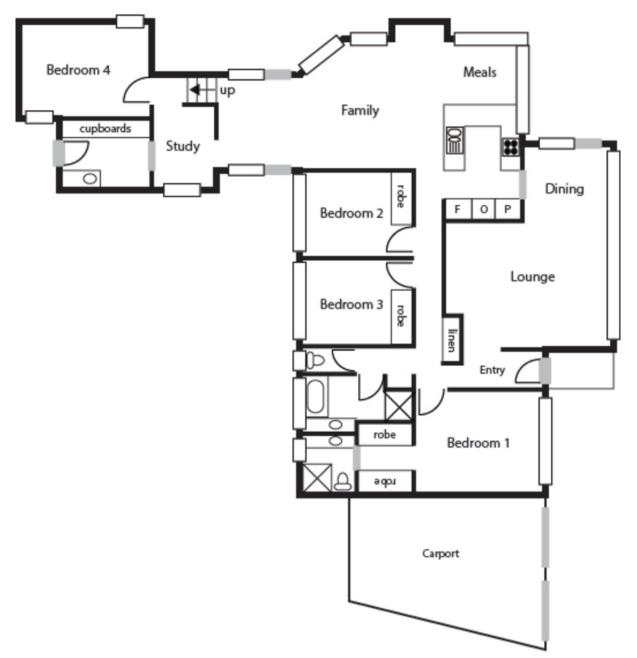

## Perfect for family living!

This four bedroom ensuite home located within easy walking distance to Gowrie Primary and Chisholm high schools is a real surprise package!

It offers a large lounge combined dining room with a vaulted ceiling creating a wonderful feeling of space that faces out into the front garden. On the northern side of the home a large architecturally designed extension has opened up the living area to create a spacious family room, bathed in sunshine. It also incorporates a segregated bedroom, ideal for a teenager along with a study area.

The remaining three bedrooms are all feature built in cupboards and the main bedroom boasts an ensuite.

This really is a great family home located in a quiet street within close proximity to Erindale & Chisholm shopping centres with the open park lands of Fadden Pines and other child