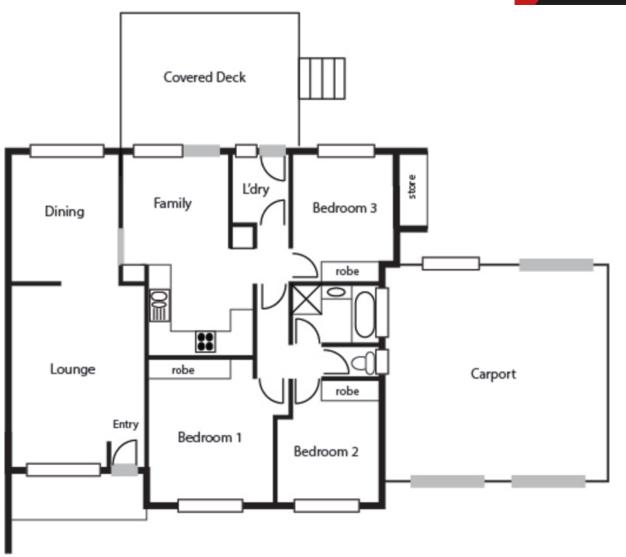

The floor plan provides for a large formal lounge room, separate dining and a meals area off the kitchen that leads to the large covered deck that sits beautifully in the private rear garden. This secluded north facing garden setting is a pleasure to inspect.