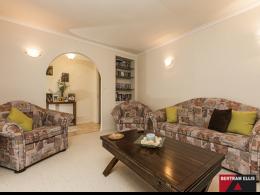

## A true family size home

- Five bedrooms, four with built-in wardrobes
- Segregated main bedroom with modern ensuite
- Study adjacent to main bedroom
- Open plan kitchen, dining and family room
- Separate lounge room
- Modern kitchen with dishwasher, wall oven and hot plate
- Main bathroom with bath and separate shower
- Ducted reverse cycle heating/cooling throughout
- Window locks throughout
- Alarm system
- Rejuvenated covered deck off the family area
- Brick tool shed/workshop (3.8 x 3.7m)
- Two car tandem carport