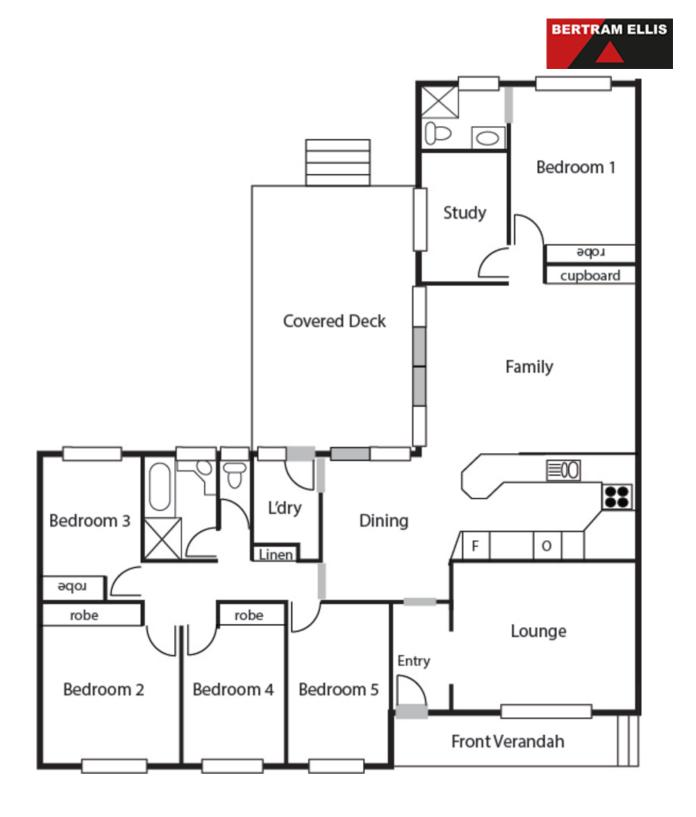

## 13 Dinninson KAMBAH, ACT

## A true family size home

- Five bedrooms, four with built-in wardrobes
- Segregated main bedroom with modern ensuite
- Study adjacent to main bedroom
- Open plan kitchen, dining and family room
- Separate lounge room
- Modern kitchen with dishwasher, wall oven and hot plate
- Main bathroom with bath and separate shower
- Ducted reverse cycle heating/cooling throughout
- Window locks throughout
- Alarm system
- Rejuvenated covered deck off the family area
- Brick tool shed/workshop (3.8 x 3.7m)
- Two car tandem carport