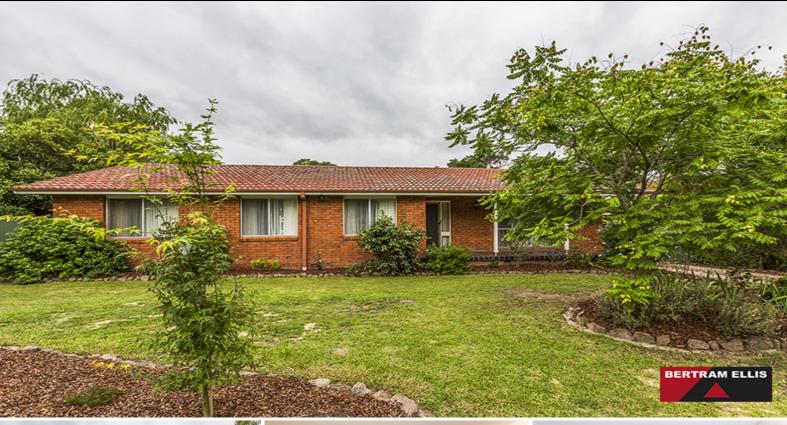

## 13 Dinninson KAMBAH, ACT

## A true family size home

- Five bedrooms, four with built-in wardrobes
- Segregated main bedroom with modern ensuite
- Study adjacent to main bedroom
- Open plan kitchen, dining and family room
- Separate lounge room
- Modern kitchen with dishwasher, wall oven and hot plate
- Main bathroom with bath and separate shower
- Ducted reverse cycle heating/cooling throughout
- Window locks throughout
- Alarm system
- Rejuvenated covered deck off the family area
- Brick tool shed/workshop (3.8 x 3.7m)
- Two car tandem carport