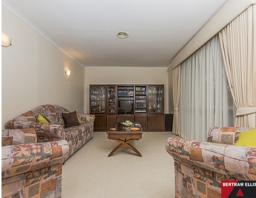

## A true family size home

- Five bedrooms, four with built-in wardrobes
- Segregated main bedroom with modern ensuite
- Study adjacent to main bedroom
- Open plan kitchen, dining and family room
- Separate lounge room
- Modern kitchen with dishwasher, wall oven and hot plate
- Main bathroom with bath and separate shower
- Ducted reverse cycle heating/cooling throughout
- Window locks throughout
- Alarm system
- Rejuvenated covered deck off the family area
- Brick tool shed/workshop (3.8 x 3.7m)
- Two car tandem carport