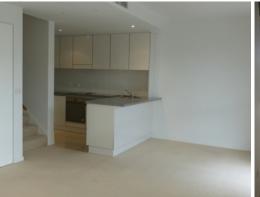

The gourmet kitchen features stone bench tops, stainless steel Smeg appliances and a dishwasher.

A secure car park is provided with an additional storage cage.

The list of features goes on with reverse cycle air-conditioning, internal laundry with dryer, security intercom with video, lift access and adjustable shade louvers to the balcony