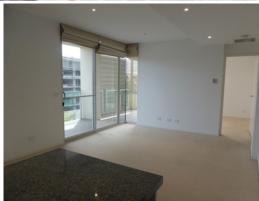

Located on the fifth floor this unit offers a spacious balcony wraps around the unit and is easily big enough for an outdoor setting and barbecue.

Overlooking the balcony with floor to ceiling windows, the combined living/dining room is spacious and comfortable.