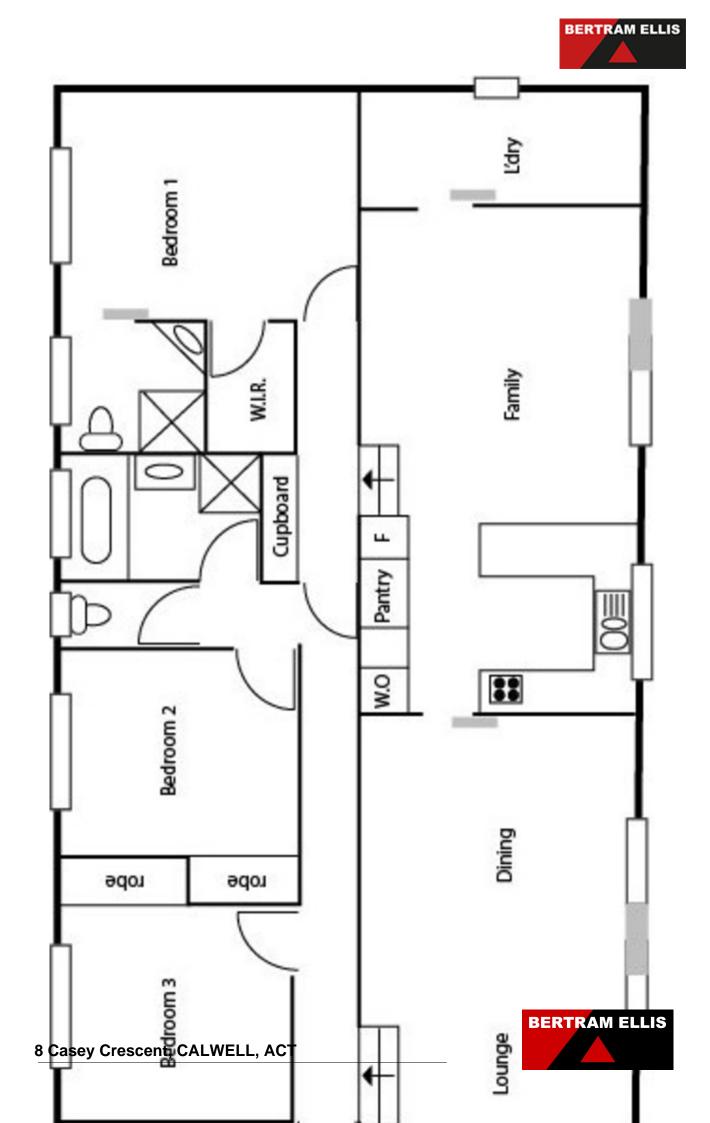

## 8 Casey Crescent CALWELL, ACT

## Owner is committed elsewhere!

All the bedrooms have built-in robes with a walk-in robe and ensuite in the main bedroom. They are very private with camellias growing on that side of the home.

Heating is by way of a wall mounted gas heater in the living area and a gas pot belly heater in the family area.