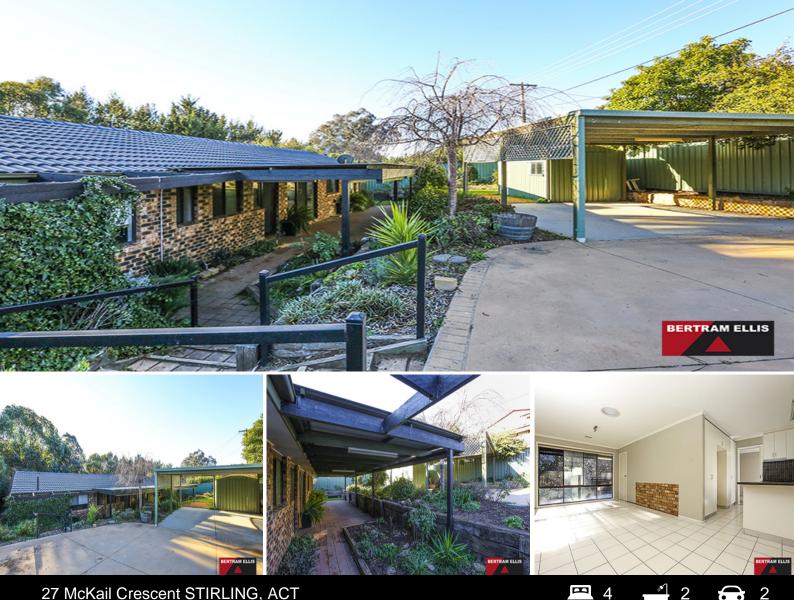

## 27 McKail Crescent STIRLING, ACT

## A private and picturesque place to call home.

This large four bedroom ensuite home in New Stirling is nestled on a private battle-axe block opening into a greenbelt reserve in the heart of Weston Creek. It is only a short stroll to the shops and restaurants at Cooleman Court shopping Centre.

The home has your climate control catered for with ducted gas heating and a reverse cycle air conditioner in both the lounge room and main bedroom.

159sqm of living space Built in 1985, New Stirling Low maintenance garden