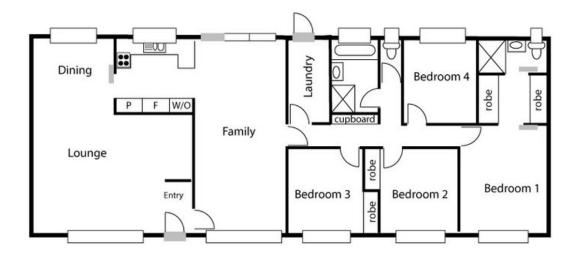

The home has your climate control catered for with ducted gas heating and a reverse cycle air conditioner in both the lounge room and main bedroom.

159sqm of living space Built in 1985, New Stirling Low maintenance garden