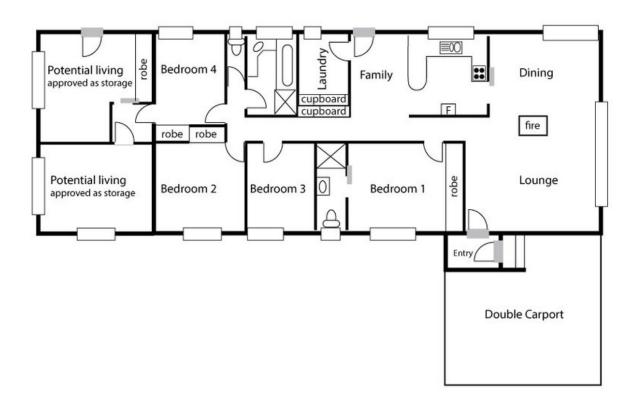

## 156 Dixon Drive HOLDER, ACT

Ripe for renovation!

This four bedroom ensuite home is located on the northern fringe of Weston Creek with a pleasant outlook over the adjacent open parkland to Mt Stromlo and Black Mountain. It is only a nine minute drive from here to the city or a short bike ride to all of the recreational facilities at Stromlo Park.