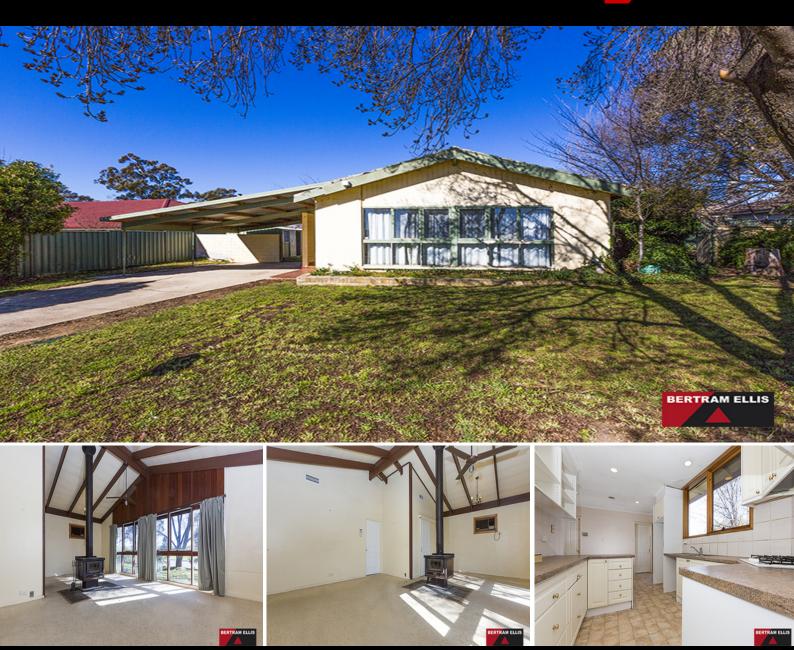

## 156 Dixon Drive HOLDER, ACT

Ripe for renovation!

This four bedroom ensuite home is located on the northern fringe of Weston Creek with a pleasant outlook over the adjacent open parkland to Mt Stromlo and Black Mountain. It is only a nine minute drive from here to the city or a short bike ride to all of the recreational facilities at Stromlo Park.

The bathroom and ensuite are in serviceable condition so with a new paint job, some carpets and a little imagination you could do a lot for a little with this home.

Ducted gas heating Slow combustion fireplace Auction