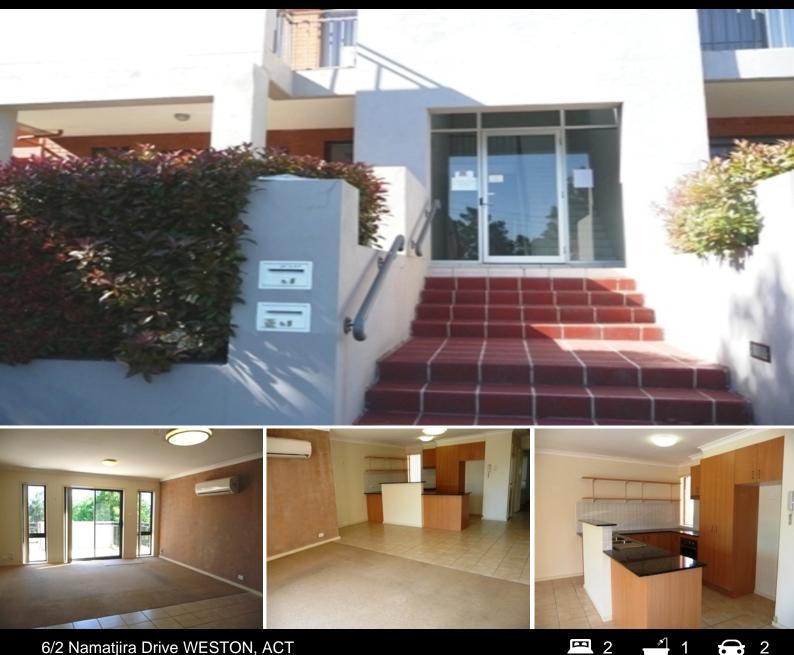

## 6/2 Namatjira Drive WESTON, ACT

## MODERN AND SPACIOUS SUNDRENCHED APARTMENT

Don't miss the opportunity to secure this as new 2 bedroom Ensuite apartment in a unique location.

Nestled behind trees on the edge of the Cooleman Court shopping precinct, this top floor, spacious apartment boasts open plan living with a northerly aspect.

The expansive living area has plenty of room for a large living space and dining furniture, along with the handy addition of a study nook. Step out onto the north facing balcony and soak up the sun sitting amongst the tree tops

Both bedrooms are large and have built in robes, with an Ensuite off the main.

The split system in the living room will keep you comfortable year round.

| Price: |  |
|--------|--|
| EER:   |  |

\$395 per week N/A