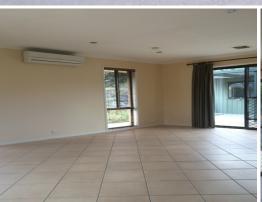

Featuring large interior living and elevated gardens, this home is sure to impress.

The kitchen has good storage, a family sized gas cooker, enormous bench space and a dishwasher. It overlooks the large sun drenched family room which opens out onto a paved entertaining area.