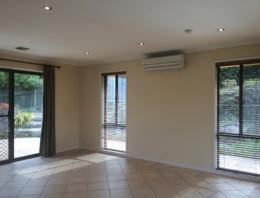

Featuring large interior living and elevated gardens, this home is sure to impress.

The kitchen has good storage, a family sized gas cooker, enormous bench space and a dishwasher. It overlooks the large sun drenched family room which opens out onto a paved entertaining area.