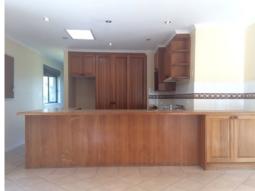

Featuring large interior living and elevated gardens, this home is sure to impress.

The kitchen has good storage, a family sized gas cooker, enormous bench space and a dishwasher. It overlooks the large sun drenched family room which opens out onto a paved entertaining area.