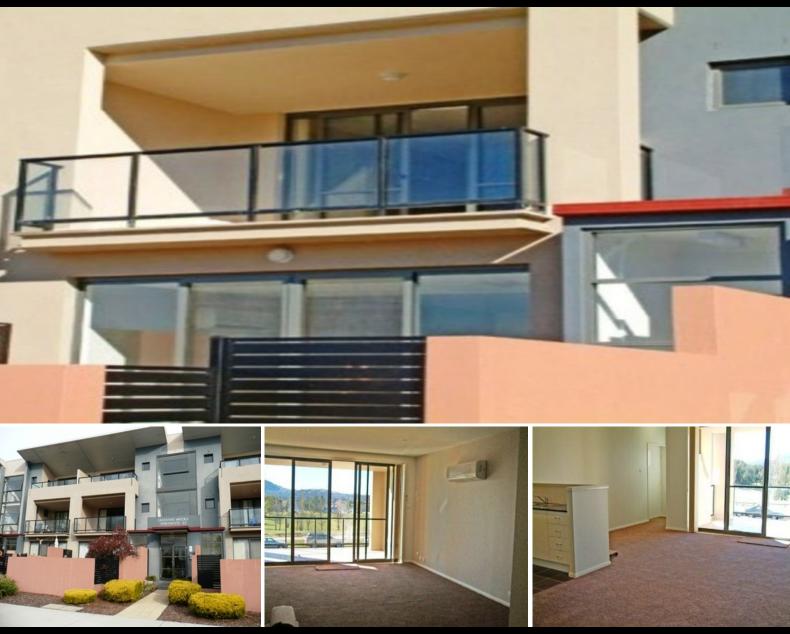

28/1 Drew Street GREENWAY, ACT

## **CENTRAL LOCATION - RELAXED LIVING**

Two bedroom ensuite apartment with views through parkland to Lake Tuggeranong: walk to Tuggeranong Town Centre. Secure garaging and entry. Apartment on first floor with large sunny balcony. Spacious living room with lush carpet; RCAC and cupboard study area. Kitchen has large pantry, electric hotplates, dishwasher and microwave. Both bedrooms have builtins; one has ens and one access to main bathroom. Separate WC & washbasin. Transact & foxtel connected One secure carpark plus storage cage.