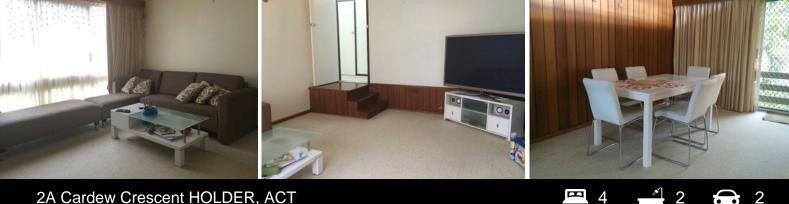

## 2A Cardew Crescent HOLDER, ACT

Well maintained throughout, this home offers plenty of room for the family with a large sunken lounge and spacious dining room plus the handy addition of a study.

The large kitchen has an abundance of cupboard space, a gas cooktop and dishwasher.