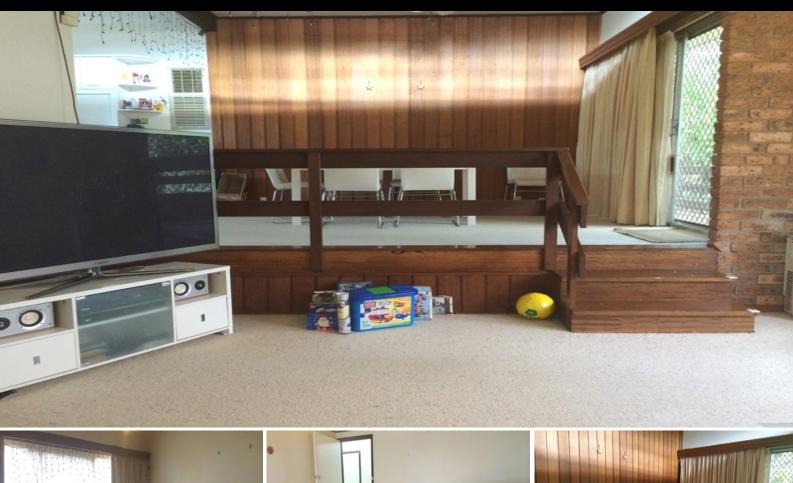

Well maintained throughout, this home offers plenty of room for the family with a large sunken lounge and spacious dining room plus the handy addition of a study.

The large kitchen has an abundance of cupboard space, a gas cooktop and dishwasher.

The master bedroom has an ensuite and the main bathroom includes a spa bath. The other bed

Price:

\$435 per week

**Property Management** 02 6288 6277