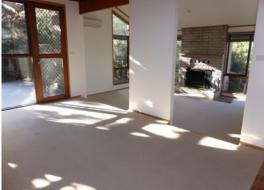

Many delightful features include:

Large sunken lounge with RCAC and functioning fireplace

A spacious sunny family room with a gas heater & RCAC adjoins the kitchen.

Stairs lead from the kitchen to a mezzanine room - great for study, games or hobbies.