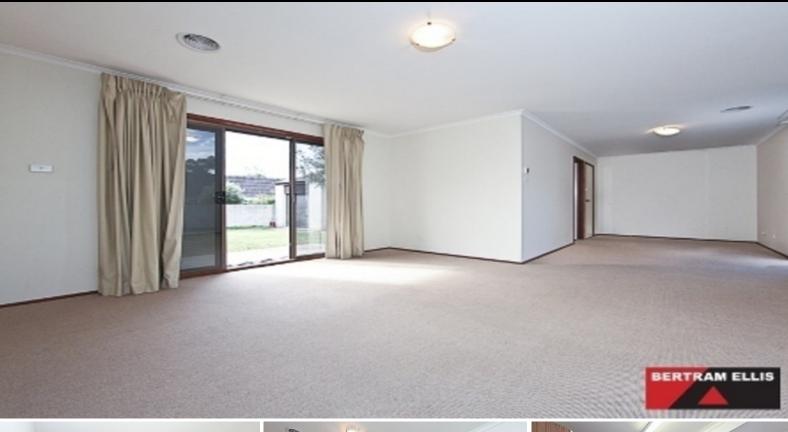

The L Shaped lounge and dining room has plenty of room, and access to both the front and rear yards.

The spacious kitchen includes a stainless steel oven and a dishwasher, and cupboard space for absolutely everything!