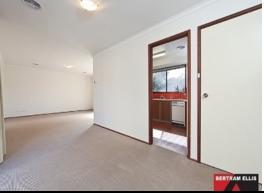

The L Shaped lounge and dining room has plenty of room, and access to both the front and rear yards.

The spacious kitchen includes a stainless steel oven and a dishwasher, and cupboard space for absolutely everything!