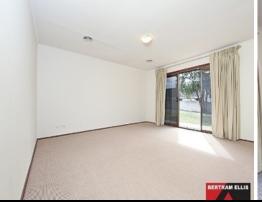

The L Shaped lounge and dining room has plenty of room, and access to both the front and rear yards.

The spacious kitchen includes a stainless steel oven and a dishwasher, and cupboard space for absolutely everything!