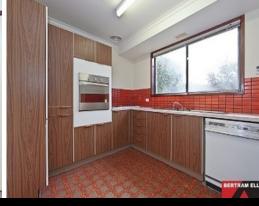

The L Shaped lounge and dining room has plenty of room, and access to both the front and rear yards.

The spacious kitchen includes a stainless steel oven and a dishwasher, and cupboard space for absolutely everything!