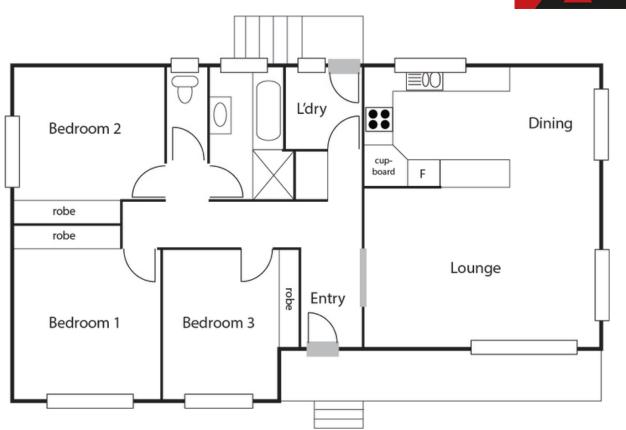

## Fantastic value on offer!

This beautifully presented three bedroom family home is located in picturesque cul-de-sac location on a 797 sqm block.

The home features an open plan living area with a large kitchen and polished hardwood flooring. All three of the bedrooms are a good size and have built in cupboards. This is definitely a very comfortable home jam packed full of value. The living areas have sliding block out shutters fitted to the windows. There is ducted gas heating for the cooler months and a ceiling fan in the living room for summer.